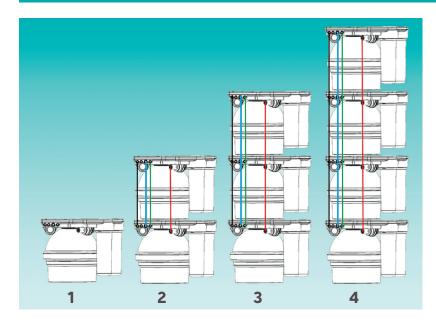

## Modular Expandability

The versatility of the WOWwater™ RO system can best be demonstrated with our Modular Expandability. Whether your needs are 50 gallons per day or 200 gallons per day, WOWwater can deliver consistent water with NO diminishing flow rate to ensure continued water flow through peak periods. Add on hermetically sealed tanks for extra draw down capacity covering all scenarios.

| MODULAR EXPANDABILITY SPECS |                         |                        |                         |                      | Sm                               |
|-----------------------------|-------------------------|------------------------|-------------------------|----------------------|----------------------------------|
| Systems                     | Dispensing<br>Flow Rate | Daily Water<br>Makeup* | Hourly Water<br>Makeup* | Storage<br>Draw-down | Add-on<br>Plug & Play<br>Storage |
| 1                           | 0.7 gpm                 | 50 gpd                 | 2 gph                   | 1.5 gal              | Unlimited 1.5 increments         |
| 2                           | 1.4 gpm                 | 100 gpd                | 4 gph                   | 3.0 gal              | Unlimited 1.5 increments         |
| 3                           | 2.1 gpm                 | 150 gpd                | 6 gph                   | 4.5 gal              | Unlimited 1.5 increments         |
| 4                           | 2.8 gpm                 | 200 gpd                | 8 gph                   | 6.0 gal              | Unlimited 1.5 increments         |