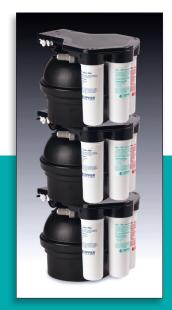

## Modular Expandability

The versatility of the WOWwater™ RO system can best be demonstrated with our Modular Expandability. Whether your needs are 50 gallons per day or 200 gallons per day, WOWwater can deliver consistent water with NO diminishing flow rate to ensure continued water flow through peak periods. Add on hermetically sealed tanks for extra draw down capacity covering all scenarios.

| MODULAR EXPANDABILITY SPECS |                         |                        |                         |                      | Sm                               |
|-----------------------------|-------------------------|------------------------|-------------------------|----------------------|----------------------------------|
| Systems                     | Dispensing<br>Flow Rate | Daily Water<br>Makeup* | Hourly Water<br>Makeup* | Storage<br>Draw-down | Add-on<br>Plug & Play<br>Storage |
| 1                           | 0.7 gpm                 | 50 gpd                 | 2 gph                   | 1.5 gal              | Unlimited 1.5 increments         |
| 2                           | 1.4 gpm                 | 100 gpd                | 4 gph                   | 3.0 gal              | Unlimited 1.5 increments         |
| 3                           | 2.1 gpm                 | 150 gpd                | 6 gph                   | 4.5 gal              | Unlimited 1.5 increments         |
| 4                           | 2.8 gpm                 | 200 gpd                | 8 gph                   | 6.0 gal              | Unlimited 1.5 increments         |