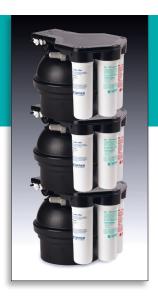

## Modular Expandability

The versatility of the WOWwater™ RO system can best be demonstrated with our Modular Expandability. Whether your needs are 50 gallons per day or 200 gallons per day, WOWwater can deliver consistent water with NO diminishing flow rate to ensure continued water flow through peak periods. Add on hermetically sealed tanks for extra draw down capacity covering all scenarios.

| MODULAR EXPANDABILITY SPECS |                         |                        |                         |                      | Sm                               |
|-----------------------------|-------------------------|------------------------|-------------------------|----------------------|----------------------------------|
| Systems                     | Dispensing<br>Flow Rate | Daily Water<br>Makeup* | Hourly Water<br>Makeup* | Storage<br>Draw-down | Add-on<br>Plug & Play<br>Storage |
| 1                           | 0.7 gpm                 | 50 gpd                 | 2 gph                   | 1.5 gal              | Unlimited 1.5 increments         |
| 2                           | 1.4 gpm                 | 100 gpd                | 4 gph                   | 3.0 gal              | Unlimited 1.5 increments         |
| 3                           | 2.1 gpm                 | 150 gpd                | 6 gph                   | 4.5 gal              | Unlimited 1.5 increments         |
| 4                           | 2.8 gpm                 | 200 gpd                | 8 gph                   | 6.0 gal              | Unlimited 1.5 increments         |